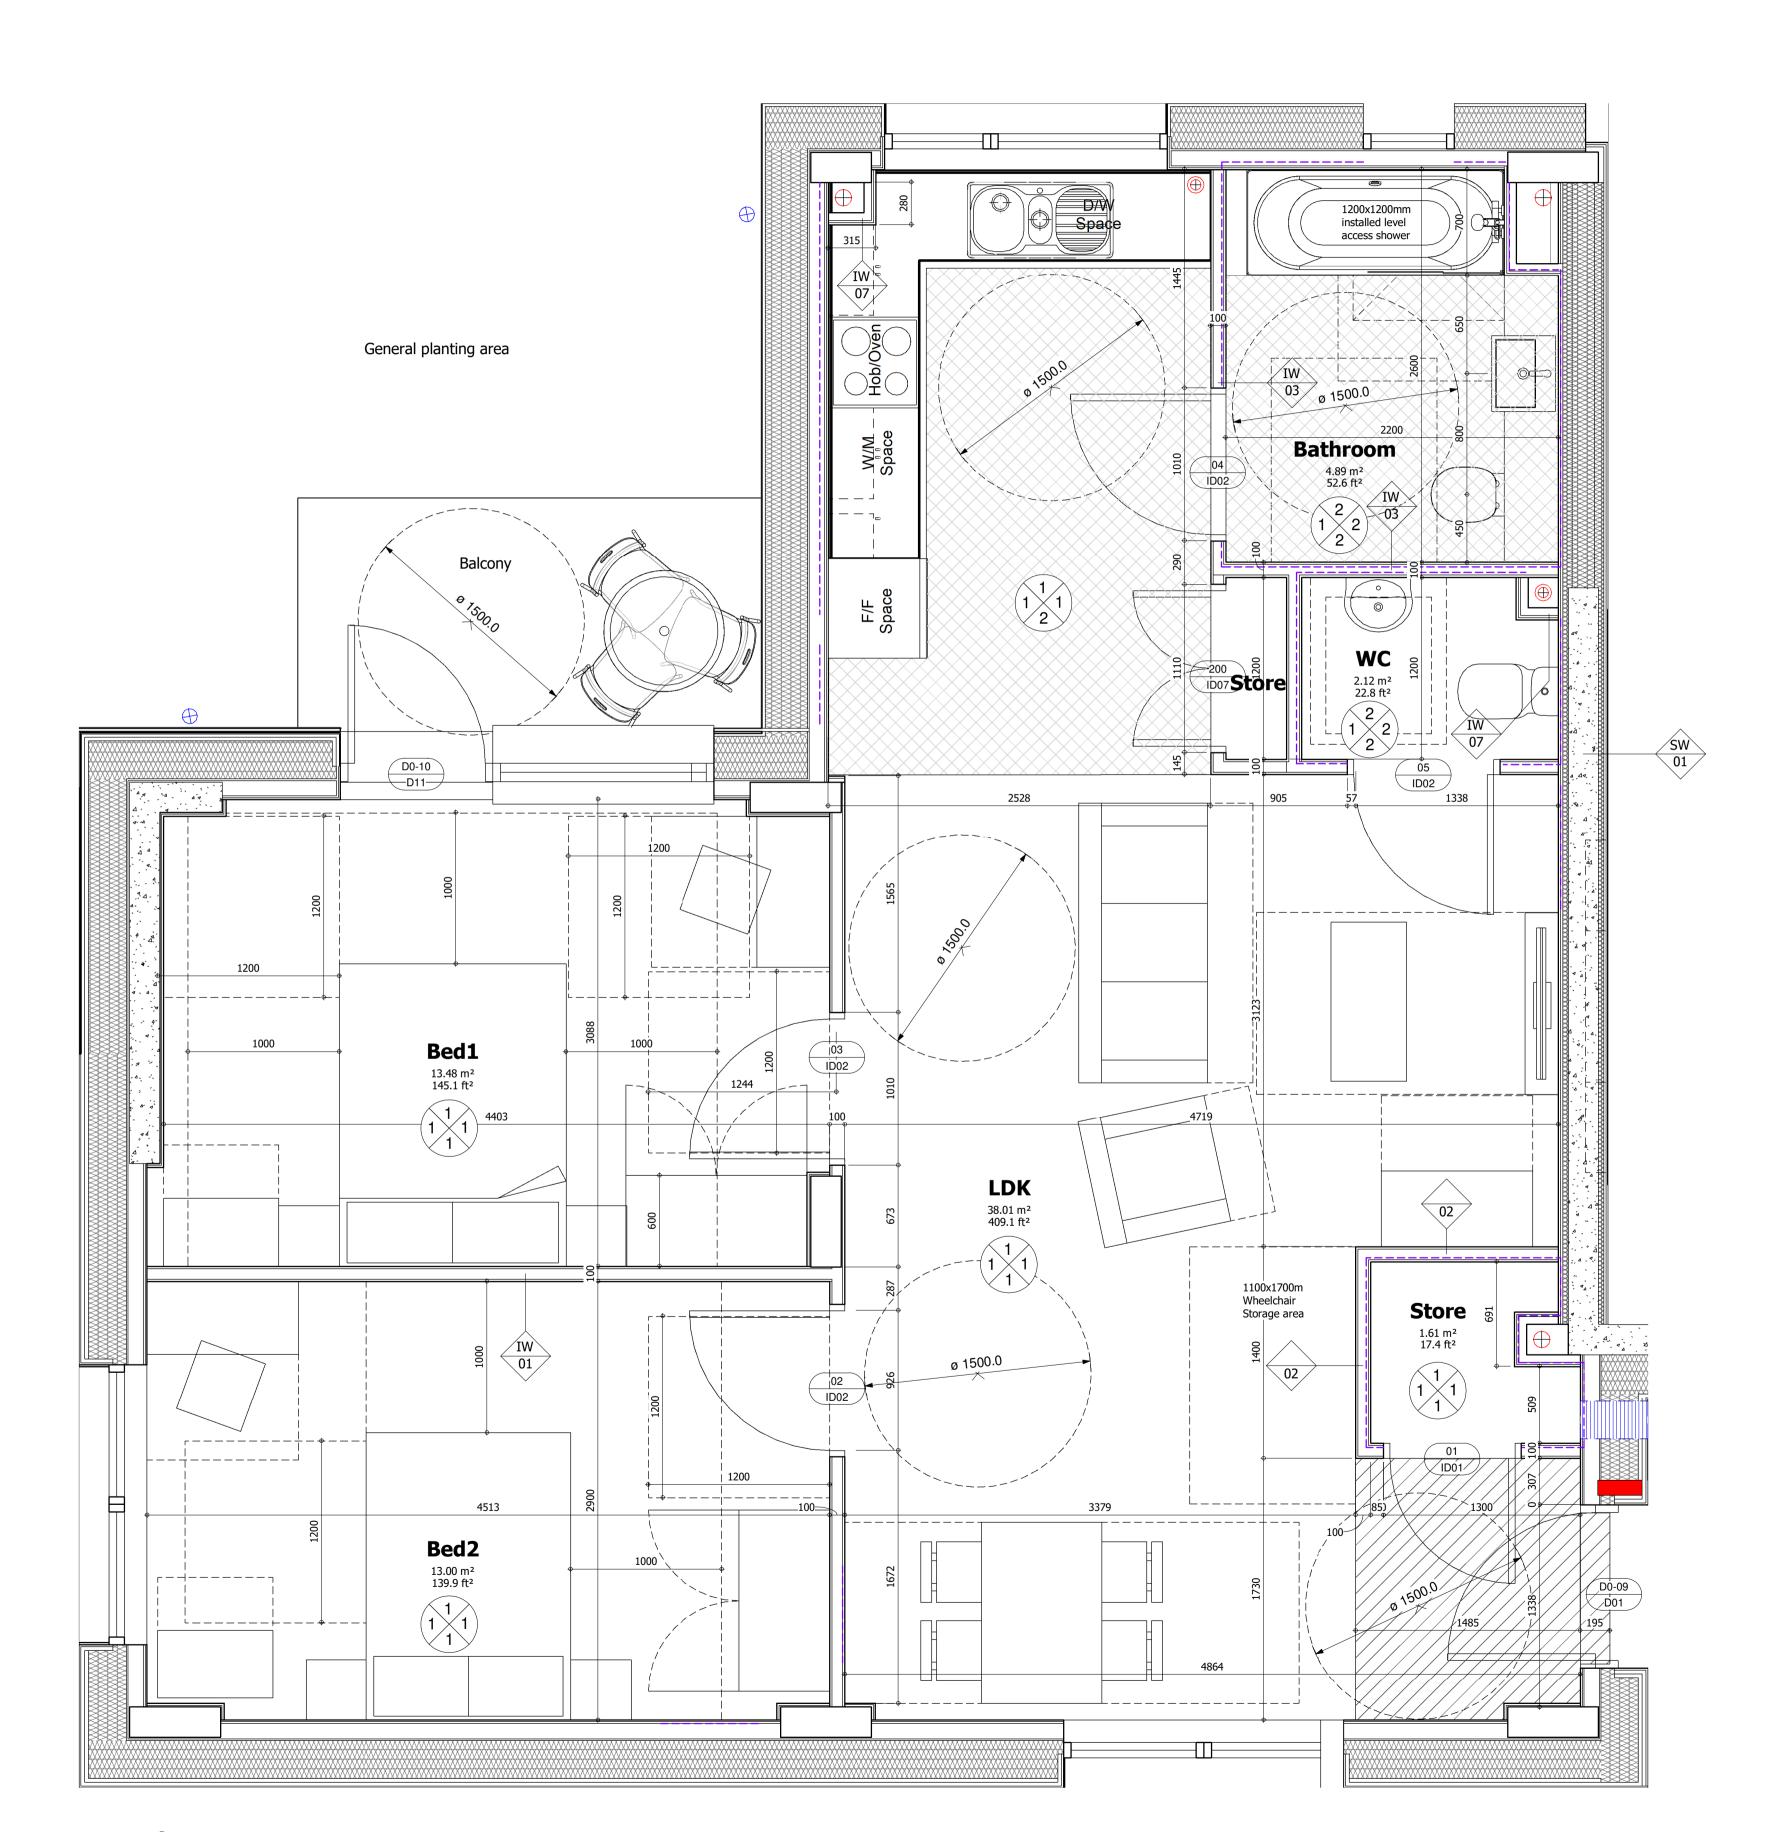

### **Internal Finishes**

C - Ceiling W - Wall - Floor J - Internal joinery

Living/Kitchen/Dining, Bedrooms and Hallways - Skimmed plasterboard / unpainted. Skimmed moisture resistant plasterboard / unpainted

Living/Kitchen/Dining, Bedrooms and Hallways - Skimmed plasterboard unpainted. Bathrooms - Jonsons Prismatics 150x150mm ceramic wall tiling, full height in shower/bath area. Skimmed moisture resistant plasterboard Internal communal core (lobby/stairs) - Skimmed plasterboard, finished with white emulsion paint

Screed finish only [Living/Kitchen/Dining, Bedrooms Communal Rooms]
Forbo Vinyl Floor (TBC) [Kitchens, Bathrooms & En-suites, Internal communal core]
Plant rooms - Epoxy resin coating to screed

Skirting - Pencil round profile mdf, 144 x 14.5mm section size, with satin white paint finish.

Architrave - Pencil round profile mdf, 69 x 18mm section size, with satin white paint finish.

Window-board — White primed 18mm bullnosed moisture resistant MDF — 25mm projections to either side of reveals & from finished wall face

### Drawing Key

\_\_\_\_\_

Stub Stack

(refer to interal finishes) **Entrance Barrier Matting** (refer to interal finishes)

Kitchen/Bathroom floor finishes

Loose Furnitures

Washing Machine

Ply patterss

(shown indicatively)

DW

Dish Washer

Fridge Freezer

FF D0-01

D01

Door Type

31/03/22