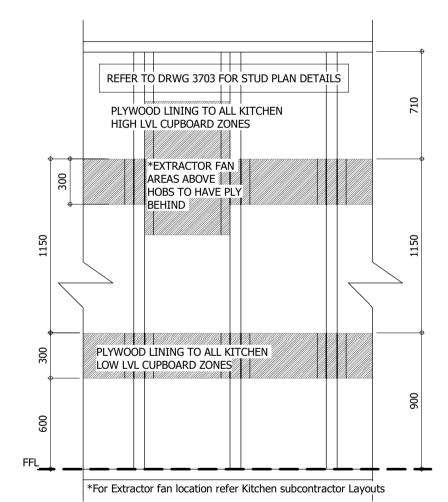

## Ply Pattressing to Kitchen areas

NOTES

1. Do not scale from this drawing

2. Work to figured dimensions where shown

3. Confirm dimensions on site before fabrication or construction - report any discrepancies to CA