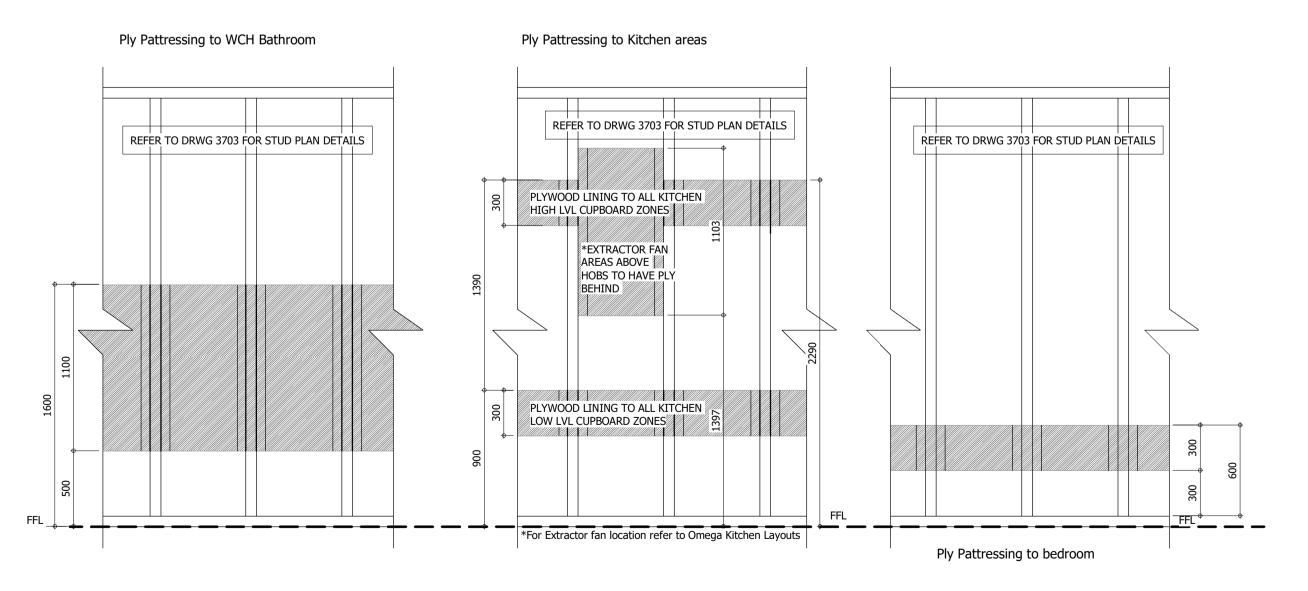

### **Drawing Key**

Stub Stack

----

Kitchen/Bathroom floor finishes (refer to interal finishes)

> **Entrance Barrier Matting** (refer to interal finishes)

Ply patterss (shown indicatively)

Washing Machine

Loose Furnitures