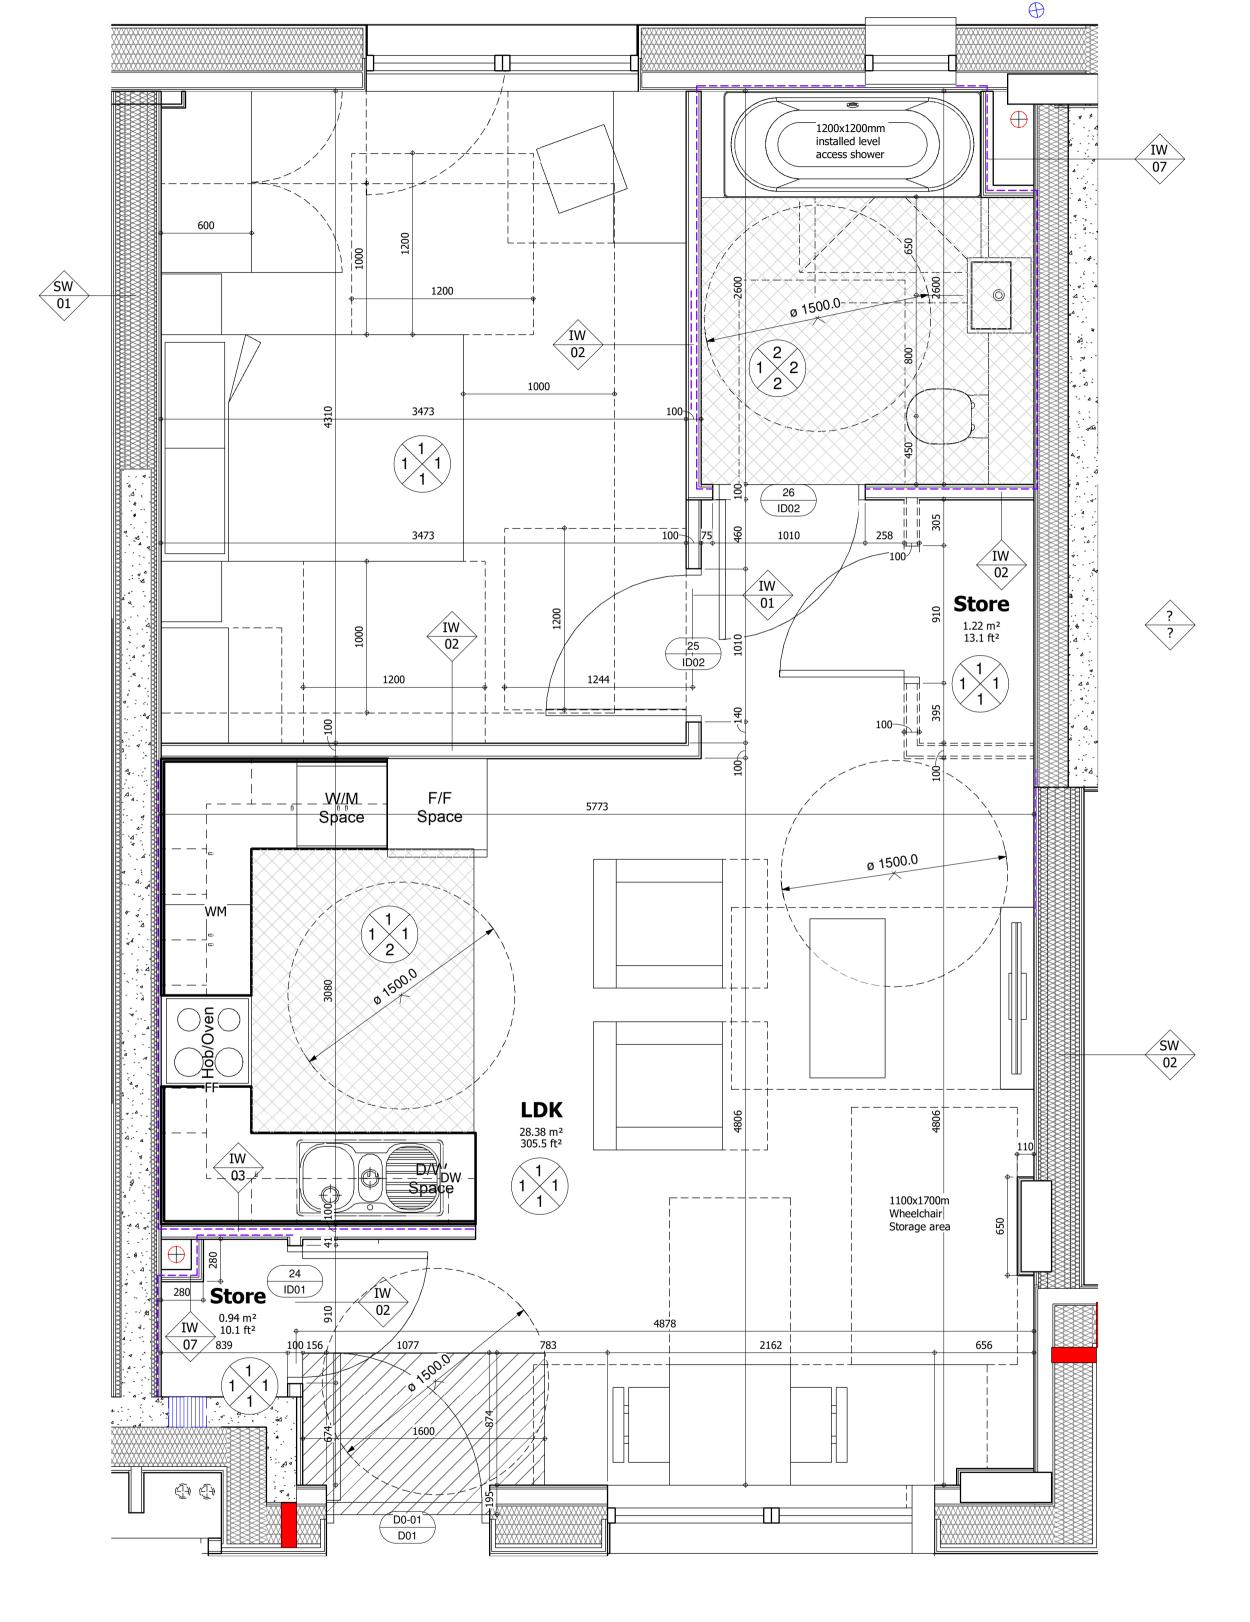

### **Drawing Key**

Stub Stack

----

Kitchen/Bathroom floor finishes (refer to interal finishes)

> **Entrance Barrier Matting** (refer to interal finishes)

Ply patterss (shown indicatively)

Washing Machine

Loose Furnitures

Dish Washer

Fridge Freezer

| Issued for Inform |
|-------------------|
| Drawing Originate |
|                   |

**Drawing Originated** DESCRIPTION

31/03/22 05/02/21 13/01/20

DATE

SUITABILITY DESCRIPTION S2 - Suitable for Information