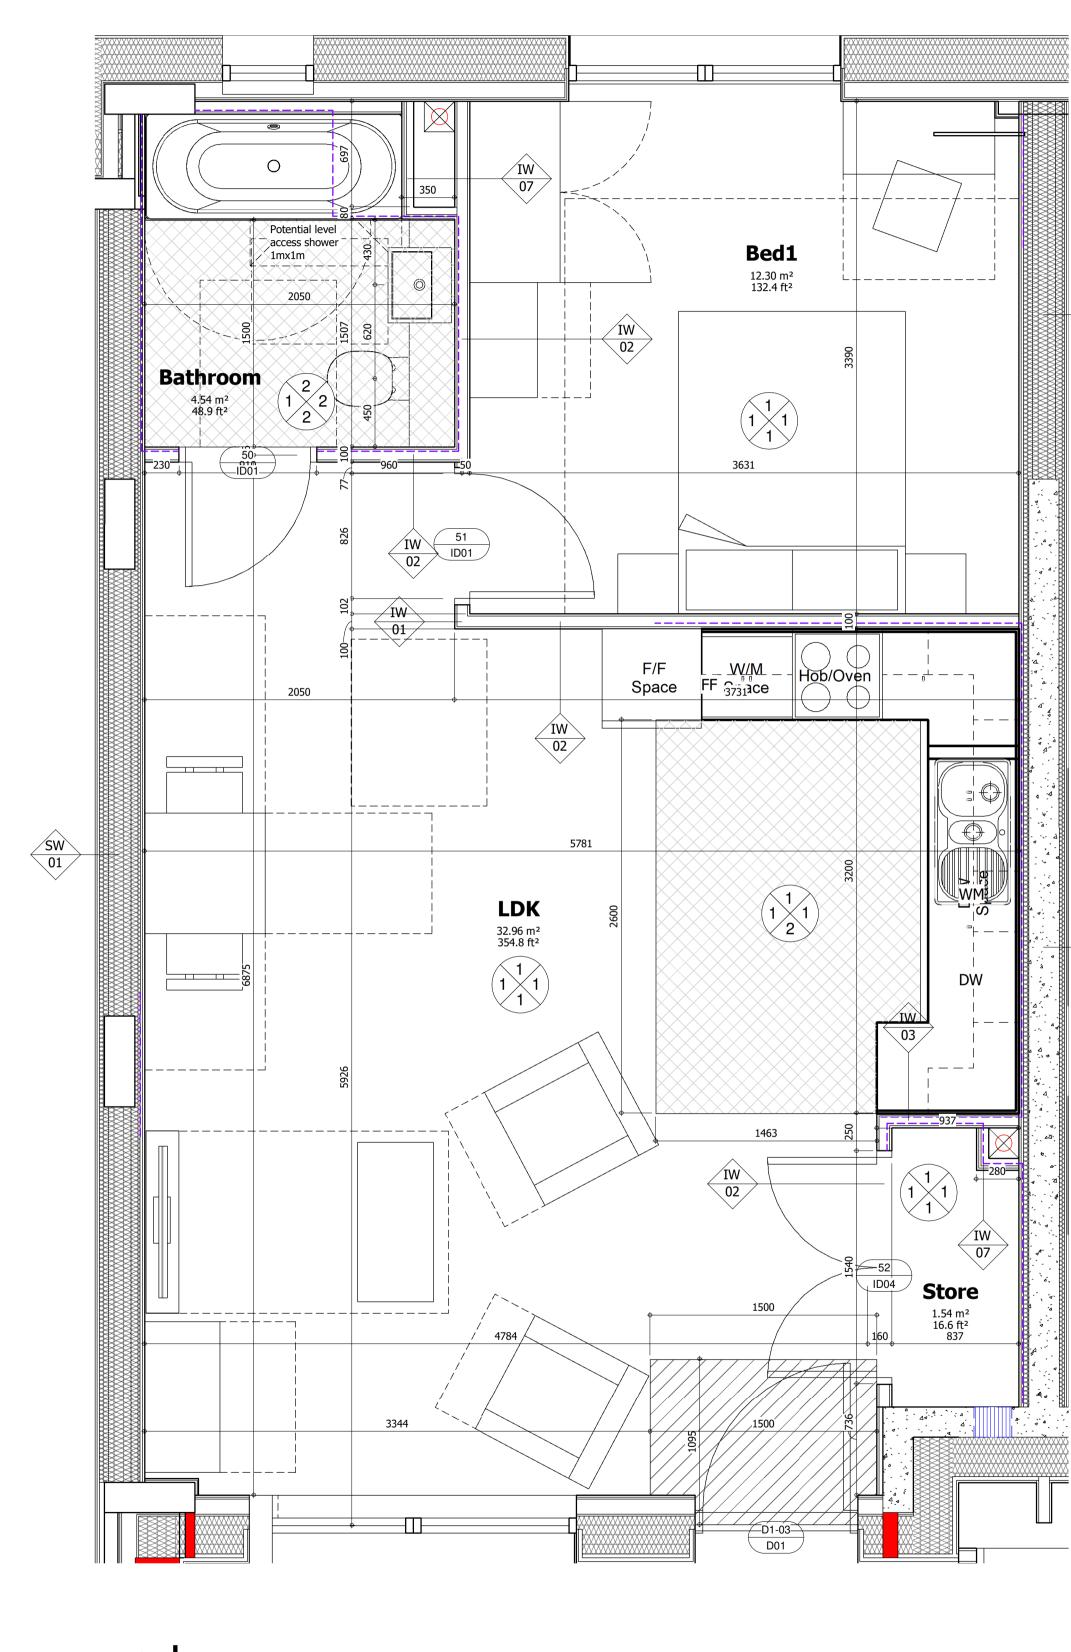

1 \_\_\_\_\_\_Unit W.01.11 - First Floor

Internal Finishes

Ceiling:

Living/Kitchen/Dining, Bedrooms and Hallways - Skimmed plasterboard / unpainted. Skimmed moisture resistant plasterboard / unpainted 2. Wall Finishes:

Living/Kitchen/Dining, Bedrooms and Hallways - Skimmed plasterboard unpainted. Bathrooms - Jonsons Prismatics 150x150mm ceramic wall tiling, full height in shower/bath area. Skimmed moisture resistant plasterboard Internal communal core (lobby/stairs) - Skimmed plasterboard, finished with white emulsion paint З. Floor Finishes:

Screed finish only [Living/Kitchen/Dining, Bedrooms Communal Rooms ] Forbo Vinyl Floor (TBC) [Kitchens, Bathrooms & En-suites, Internal communal core ] Plant rooms - Epoxy resin coating to screed З.

Internal Joinery:

<u>Skirting</u> - Pencil round profile mdf, 144 x 14.5mm section size, with satin white paint finish. <u>Architrave</u> - Pencil round profile mdf, 69 x 18mm section size, with satin white paint finish. <u>Window-board</u> – White primed 18mm bullnosed moisture resistant MDF – 25mm projections to either side of reveals & from finished wall face