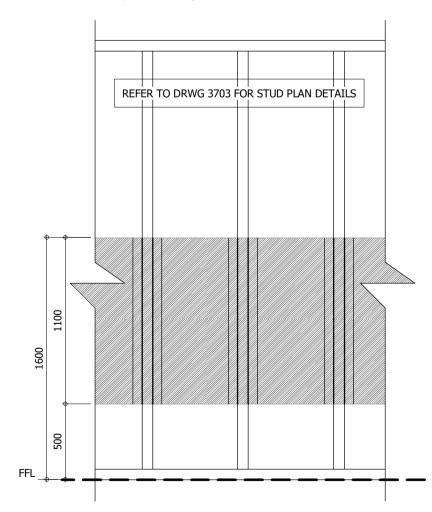

mm ceramic wall tiling, full height in shower/bath area. Skimmed moisture resistant plasterboard Internal communal core (lobby/stairs) - Skimmed plasterboard, finished with white emulsion paint З. Floor Finishes:

Screed finish only [Living/Kitchen/Dining, Bedrooms Communal Rooms ] Forbo Vinyl Floor (TBC) [Kitchens, Bathrooms & En-suites, Internal communal core ] Plant rooms - Epoxy resin coating to screed З.

Internal Joinery:

<u>Skirting</u> - Pencil round profile mdf, 144 x 14.5mm section size, with satin white paint finish. <u>Architrave</u> - Pencil round profile mdf, 69 x 18mm section size, with satin white paint finish. <u>Window-board</u> – White primed 18mm bullnosed moisture resistant MDF – 25mm projections to either side of reveals & from finished wall face



∕SW`

01

SW 01



Ply Pattressing to Kitchen areas



Ply Pattressing to bedroom

## SCALE BAR 1:25



- 2. Work to figured dimensions where shown
- 3. Confirm dimensions on site before fabrication or
- construction report any discrepancies to CA



OJECT CODE -ORIGINATOR -ZONE -LEVEL -TYPE -ROLE -SHEET NO. CHG - SEH - W - 01 - DR - A - 2011

FILE NAME