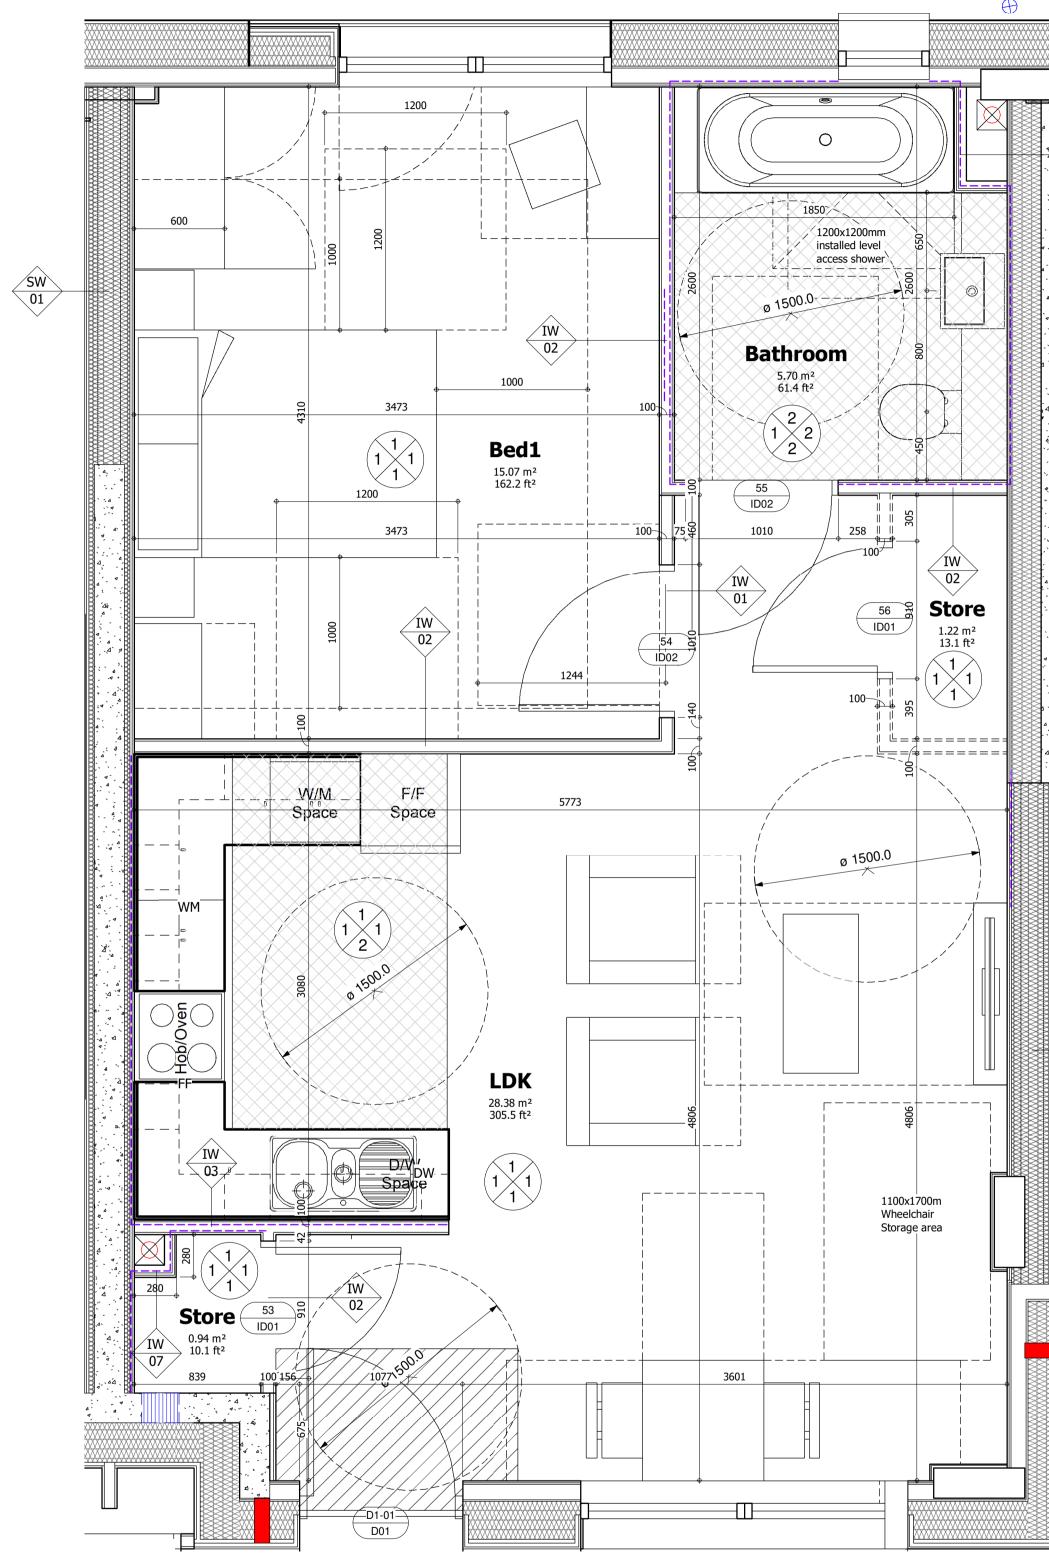

1 1:25 Unit W.01.12 - First Floor

A

∕ī₩ 07 /

?

SW 02

| J F             | W K                                                                                                                                                   | W -<br>F - | Ceiling<br>Wall<br>Floor<br>Internal joinery |
|-----------------|-------------------------------------------------------------------------------------------------------------------------------------------------------|------------|----------------------------------------------|
| Ceiling:        |                                                                                                                                                       |            |                                              |
| 1.<br>2.        | Living/Kitchen/Dining, Bedrooms and Hallways - S<br>Skimmed moisture resistant plasterboard / unpaint                                                 |            |                                              |
| Wall Finishes:  |                                                                                                                                                       |            |                                              |
| 1.<br>2.        | Living/Kitchen/Dining, Bedrooms and Hallways - Sl<br>Bathrooms - Jonsons Prismatics 150x150mm cera<br>Skimmed moisture resistant plasterboard         |            |                                              |
| 3.              | Internal communal core (lobby/stairs) - Skimmed p                                                                                                     |            |                                              |
| Floor Finishes: |                                                                                                                                                       |            |                                              |
| 1.<br>2.<br>3.  | Screed finish only [Living/Kitchen/Dining, Bedroom<br>Forbo Vinyl Floor (TBC) [Kitchens, Bathrooms & E<br>Plant rooms - Epoxy resin coating to screed |            |                                              |