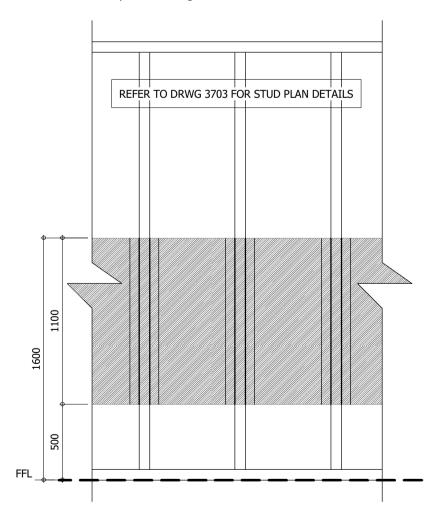

|            |                                              |
| 3.              | Internal communal core (lobby/stairs) - Skimmed p                                                                                                     |            |                                              |
| Floor Finishes: |                                                                                                                                                       |            |                                              |
| 1.<br>2.<br>3.  | Screed finish only [Living/Kitchen/Dining, Bedroom<br>Forbo Vinyl Floor (TBC) [Kitchens, Bathrooms & E<br>Plant rooms - Epoxy resin coating to screed |            |                                              |

Ply Pattressing to WCH Bathroom





NOTES

CHG - SEH - W - 01 - DR - A - 2012