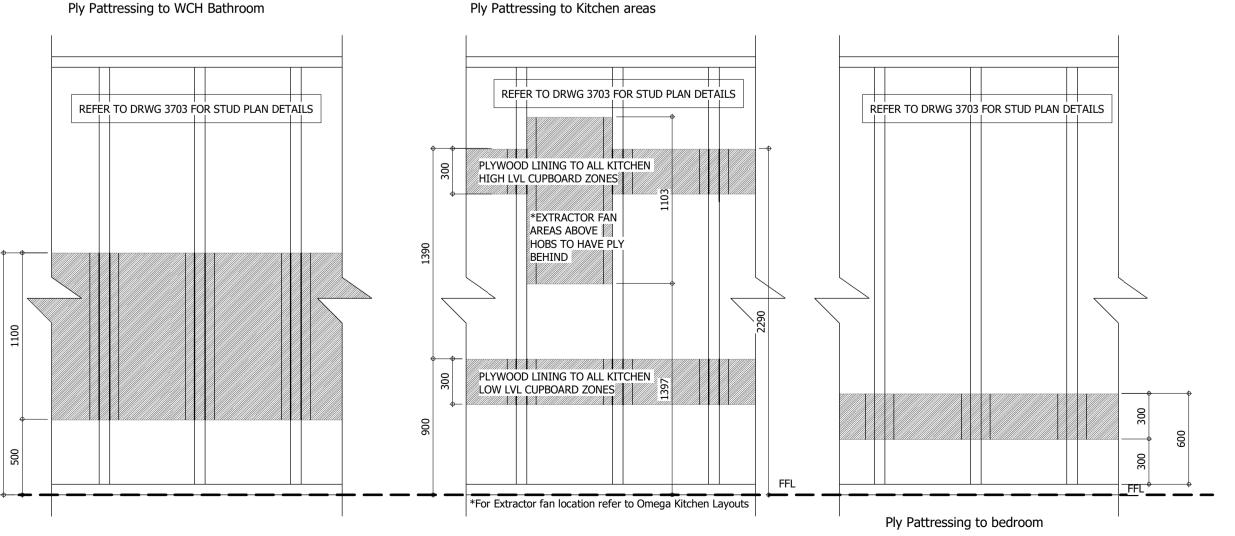

### Drawing Key

Stub Stack

(refer to interal finishes)

**Entrance Barrier Matting** (refer to interal finishes)

Kitchen/Bathroom floor finishes

Ply patterss (shown indicatively)

Washing Machine

Loose Furnitures