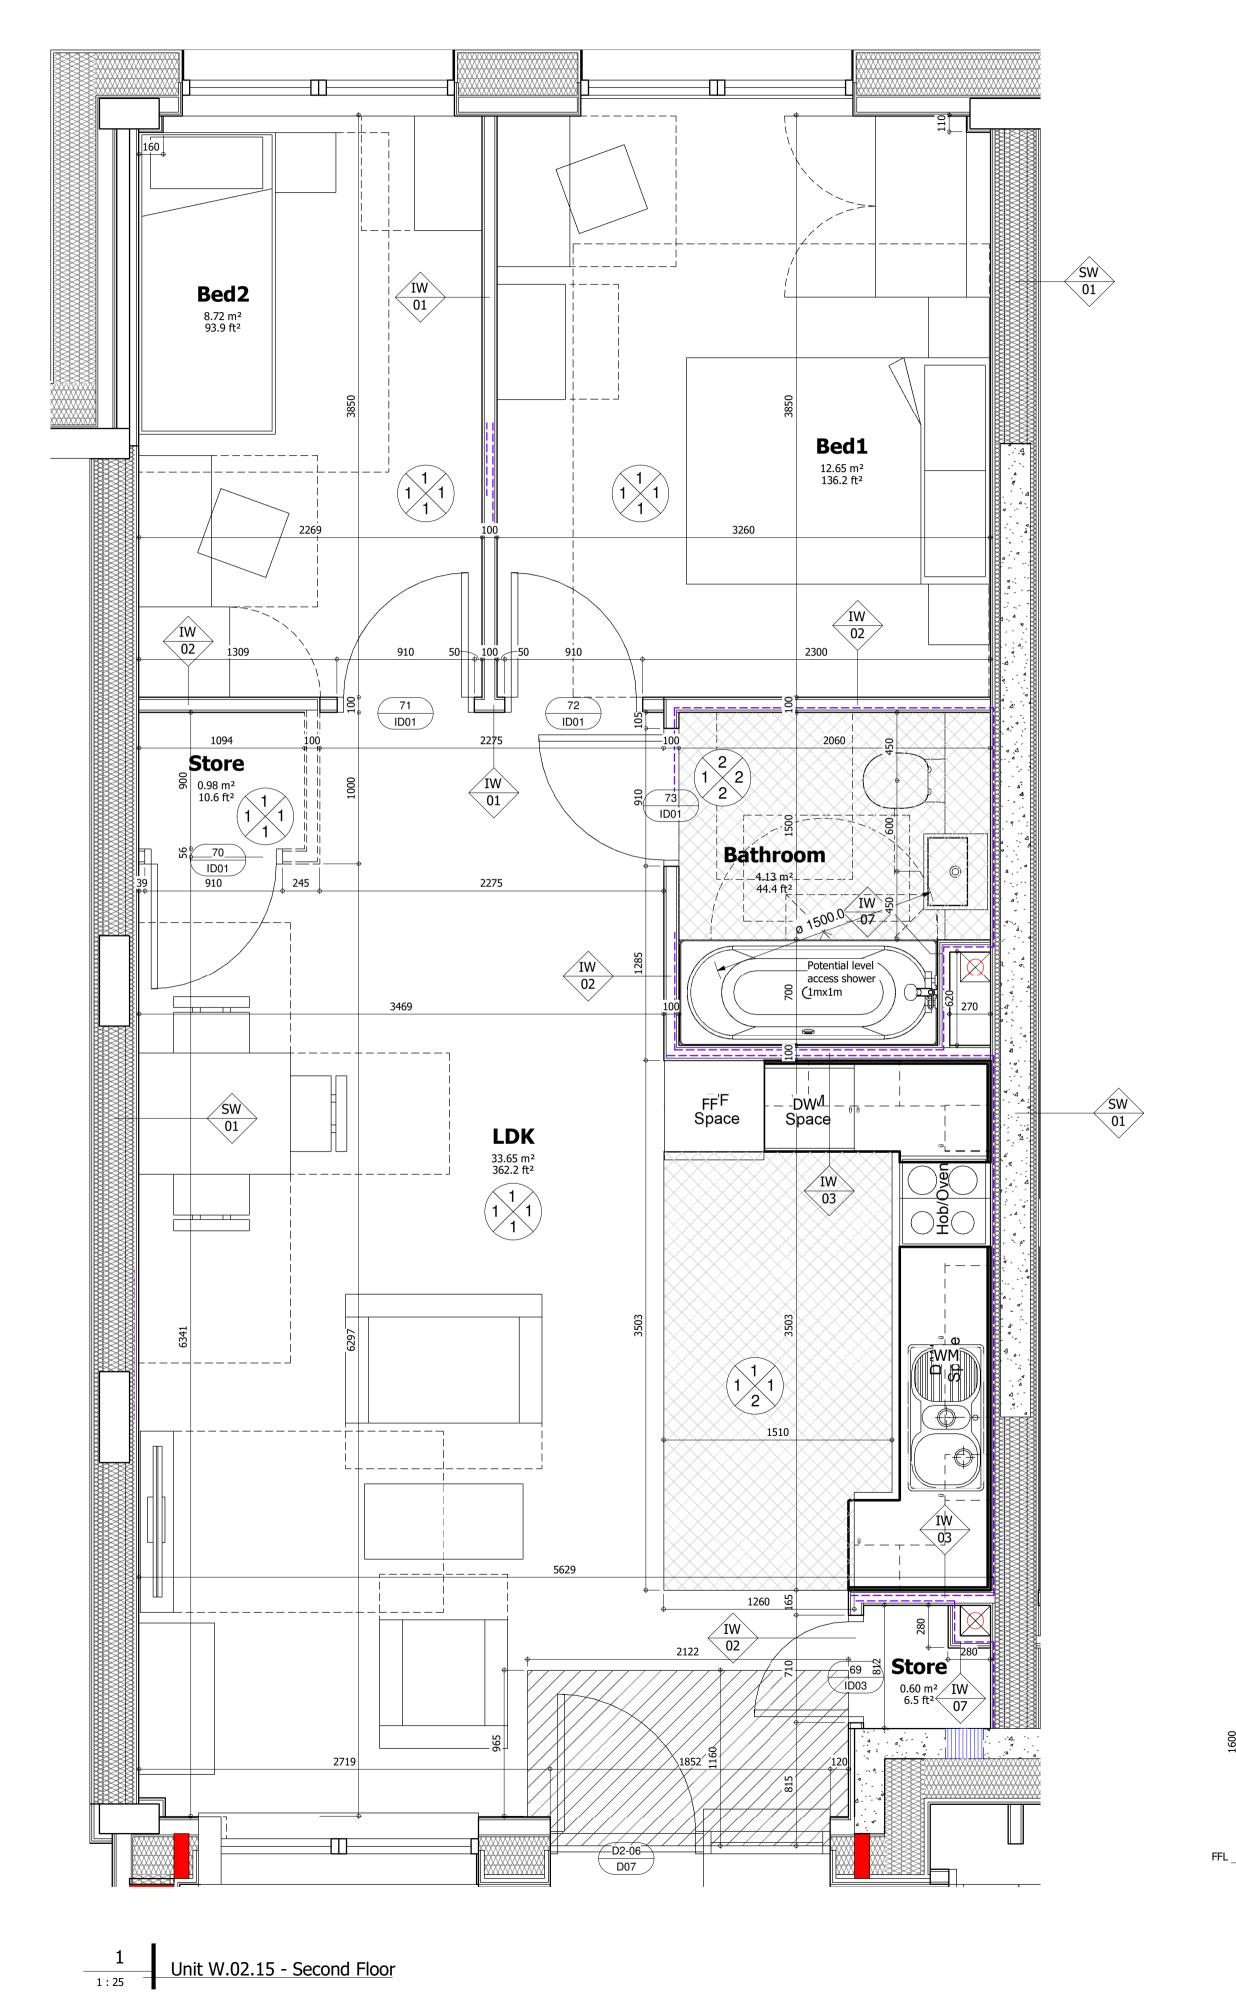

## Internal Finishes

C - Ceiling W - Wall Floor J - Internal joinery

Living/Kitchen/Dining, Bedrooms and Hallways - Skimmed plasterboard / unpainted.

### Skimmed moisture resistant plasterboard / unpainted

- Living/Kitchen/Dining, Bedrooms and Hallways Skimmed plasterboard unpainted.

  Bathrooms Jonsons Prismatics 150x150mm ceramic wall tiling, full height in shower/bath area. Skimmed moisture resistant plasterboard Internal communal core (lobby/stairs) - Skimmed plasterboard, finished with white emulsion paint

### Floor Finishes:

Screed finish only [Living/Kitchen/Dining, Bedrooms Communal Rooms]
Forbo Vinyl Floor (TBC) [Kitchens, Bathrooms & En-suites, Internal communal core] Plant rooms - Epoxy resin coating to screed

### Internal Joinery:

Skirting - Pencil round profile mdf, 144 x 14.5mm section size, with satin white paint finish.

Architrave - Pencil round profile mdf, 69 x 18mm section size, with satin white paint finish.

Window-board - White primed 18mm bullnosed moisture resistant MDF - 25mm projections to either side of reveals & from finished wall face

SCALE BAR 1:25

NOTES

- 1. Do not scale from this drawing
- 2. Work to figured dimensions where shown
- 3. Confirm dimensions on site before fabrication or construction - report any discrepancies to CA

Floor Plot No. W.02.15

### Drawing Key

Stub Stack

(refer to interal finishes)

**Entrance Barrier Matting** (refer to interal finishes)

Kitchen/Bathroom floor finishes

Ply patterss (shown indicatively)

Washing Machine

Loose Furnitures

Dish Washer

Fridge Freezer

31/03/22

05/02/21

Checker

P02

DATE

| P2 | Issued for Information |
|----|------------------------|