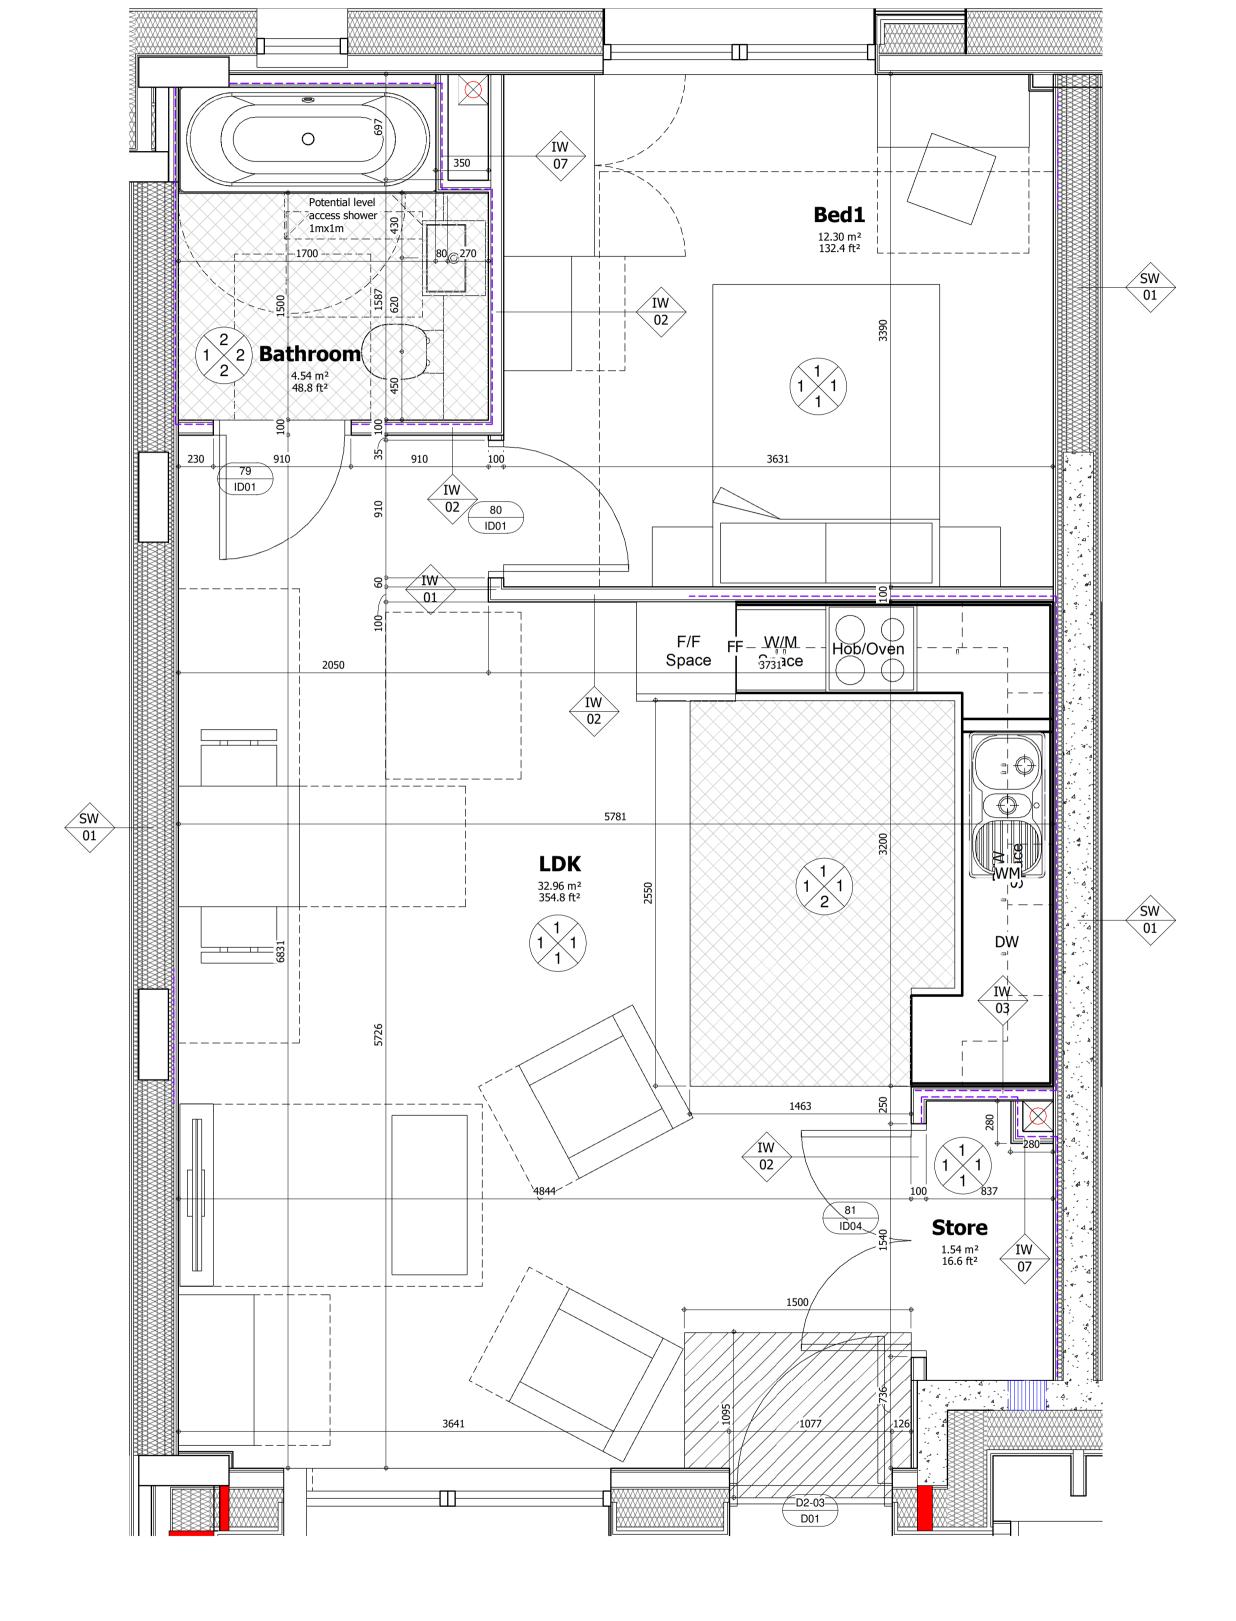

1 Unit W.02.17 - Second Floor

SCALE BAR 1:25

0 1m 2m 4m

### Internal Finishes

C - Ceiling W - Wall F - Floor J - Internal joinery

#### Ceili

Living/Kitchen/Dining, Bedrooms and Hallways - Skimmed plasterboard / unpainted.
 Skimmed moisture resistant plasterboard / unpainted

Living/Kitchen/Dining, Bedrooms and Hallways - Skimmed plasterboard unpainted.
 Bathrooms - Jonsons Prismatics 150x150mm ceramic wall tiling, full height in shower/bath area.
 Skimmed moisture resistant plasterboard

#### Floor Finishe

Screed finish only [ Living/Kitchen/Dining, Bedrooms Communal Rooms ]
 Forbo Vinyl Floor (TBC) [ Kitchens, Bathrooms & En-suites, Internal communal core ]
 Plant rooms - Epoxy resin coating to screed

#### Internal Joinery:

Skirting - Pencil round profile mdf, 144 x 14.5mm section size, with satin white paint finish.

Architrave - Pencil round profile mdf, 69 x 18mm section size, with satin white paint finish.

Window-board — White primed 18mm bullnosed moisture resistant MDF — 25mm projections to either side of reveals & from finished wall face

Internal communal core (lobby/stairs) - Skimmed plasterboard, finished with white emulsion paint

NOTES

- 1. Do not scale from this drawing
- 2. Work to figured dimensions where shown
- Confirm dimensions on site before fabrication or construction report any discrepancies to CA

**Floor Plot No.** 02 W.02.17

#### **Drawing Key**

SVP

Stub Stack

Kitchen/Bathroom floor finishes (refer to interal finishes)

Entrance Barrier Matting (refer to interal finishes)

Ply patterss (shown indicatively)

Washing Machine

Dish Washer