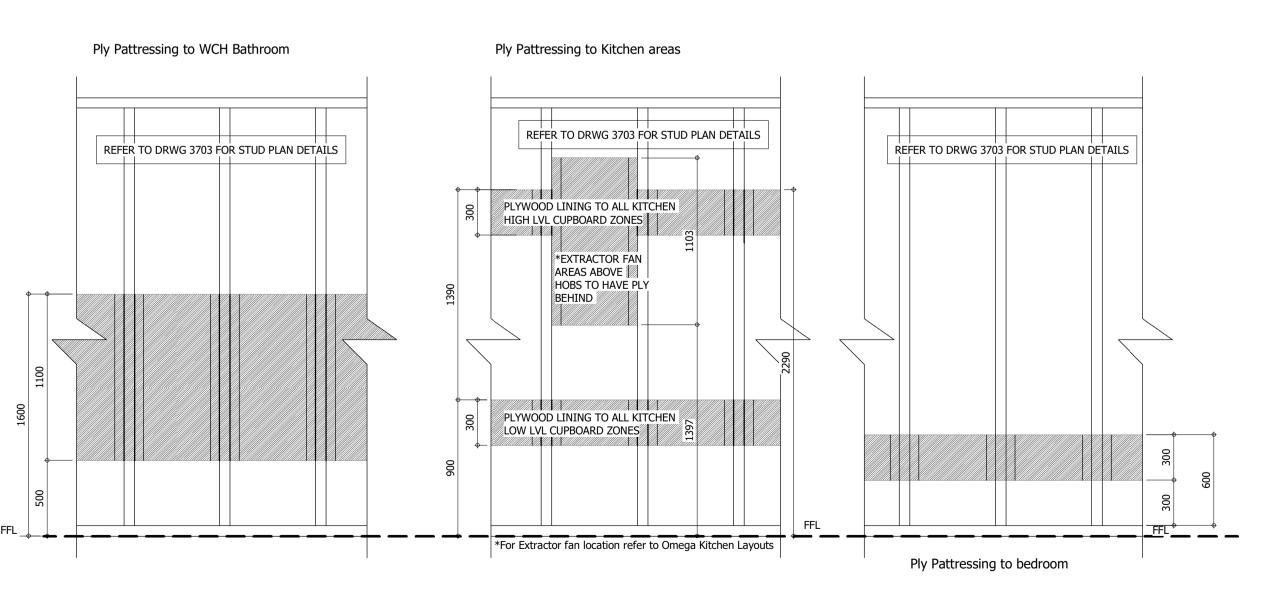

#### **Drawing Key**

SVP

Stub Stack

Kitchen/Bathroom floor finishes (refer to interal finishes)

Entrance Barrier Matting (refer to interal finishes)

Ply patterss (shown indicatively)

Washing Machine

Dish Washer